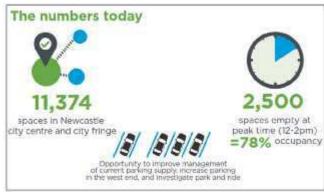

### Selected projects include:

- Newcastle City Centre Parking Strategy
- Penrith CBD Paid Parking Investigations
- 2018 Commonwealth Games Local Area Parking Precinct Plans
- Huskisson Parking Study
- Macquarie Park Parking Strategy
- RMS Land Use Parking and Traffic Generation
- Logan Council Car Park Utilisation Survey and Data Analysis
- Gold Coast Whole of City Parking Strategy
- Toowoomba CBD Parking Strategy
- Mechanical Parking Systems Study (Gold Coast)
- Blue Mountains City Wide Car Parking Strategy
- South East Queensland Park and Ride Strategy
- Gold Coast Park and Ride Strategy
- Batemans Bay CBD Traffic and Parking Study
- East Sydney Parking Study (City of Sydney)
- Glebe Parking Study (City of Sydney)
- Townsville CBD Parking Study
- Green Square Parking and Traffic Study
- Cairns CBD Parking Surveys
- Caboolture CBD Parking Study
- Park and Ride Policy and Evaluation Framework for TransLink
- Browns Plains Park and Ride Site Evaluation, Brisbane
- Brisbane Parking Privatisation Assessment
- Rockdale Parking Strategy, Sydney
- Bundall/Chevron Parking Study, Gold Coast
- Mossman Gorge Parking Study
- Cook Park Parking Meters Advice, Sydney
- GCCC Paid Parking Review
- Rockdale Parking Strategy Implementation Plan
- North Sydney Parking Strategy Peer Review
- International on street parking rate comparison
- Nowra CBD Parking Review